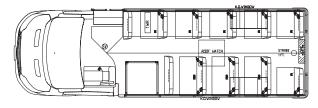

### Popular Floor Plans

EH500-F195E 12 Passengers

8 Passengers + 2 WC

EH500-F195E 12 Passengers