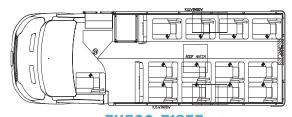

### Popular Floor Plans

EH500-F195E 12 Passengers

8 Passengers + 2 WC

EH500-F195E 12 Passengers