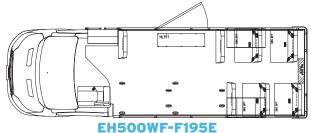

### Popular Floor Plans

EH500-F195E 12 Passengers

8 Passengers + 2 WC

EH500-F195E 12 Passengers